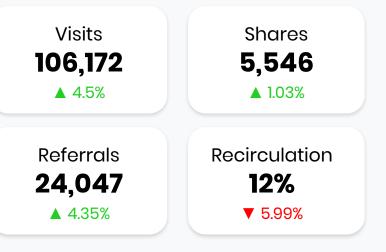

# Performance report for yoursite.com

1st July - 31st July, 2019

### **Performance Overview**

vs. previous period



Our visits were **above average** compared to the last 7 days. Our shares were **above average** compared to the last 7 days.

On average, 1 share generated 7 referrals.

19.62% of referrals visit more than 1 page.

### **Performance Overview**

Shares by device & tool



### **Most Shared Story**



|              | Shares | Referrals |
|--------------|--------|-----------|
| Facebook     | 933    | 40,661    |
| Copy & Paste | 4,650  | 1,208     |
| y Twitter    | 691    | 39,453    |

### The 5 best cocktail bars in Lisbon



### **Most Shared Stories**



## Top Channels (by shares)

|    |   | Shares  | Referrals | Ratio                                                               |
|----|---|---------|-----------|---------------------------------------------------------------------|
| #1 |   | 461,978 | 919,886   | On average, 1 <b>Dark Social</b> share generated 2 referrals        |
| #2 | f | 129,681 | 3,662,285 | On average, 1 <b>Facebook</b> share<br>generated 28 referrals       |
| #3 | y | 117,824 | 35,949    | On average, 1 <b>Twitter</b> share generated less than 1 referral   |
| #4 | 6 | 129,681 | 3,662,285 | On average, 1 <b>Reddit</b> share<br>generated 2 referrals          |
| #5 | 0 | 117,824 | 35,949    | On average, 1 <b>Instagram</b> share generated less than 1 referral |

The large majori