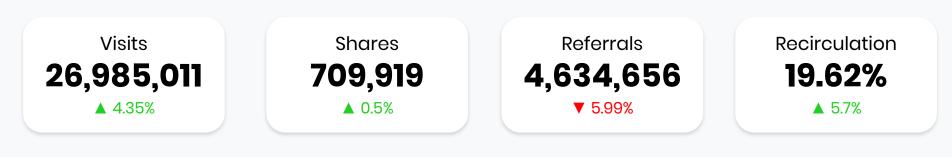

### **Performance Overview**

vs. previous period

Our visits were **above average** compared to the last 7 days. Our shares were **above average** compared to the last 7 days.

On average, 1 share generated 7 referrals.

19.62% of referrals visit more than 1 page.