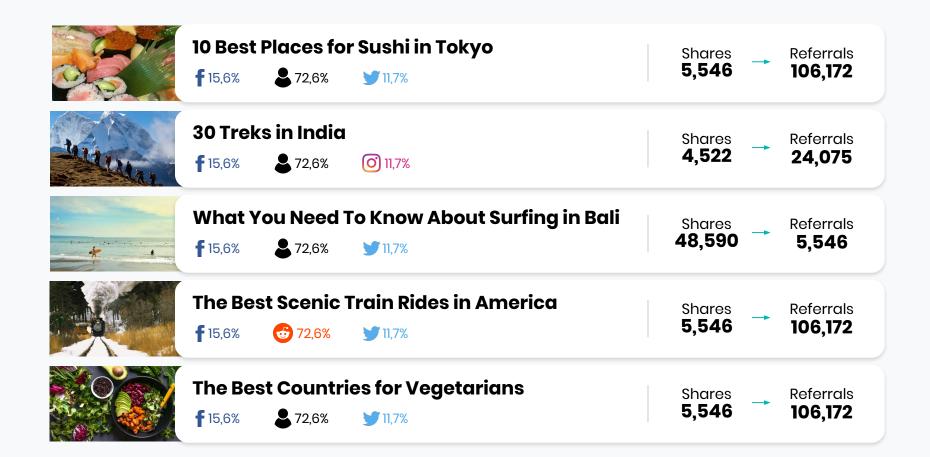

# Performance report for yoursite.com

1st July - 31st July, 2019

### **Performance Overview**

vs. previous period



Our visits were **above average** compared to the last 7 days. Our shares were **above average** compared to the last 7 days.

On average, 1 share generated 7 referrals.

19.62% of referrals visit more than 1 page.

### **Performance Overview**

Shares by device & tool



### **Most Shared Story**



|              | Shares | Referrals |
|--------------|--------|-----------|
| Facebook     | 933    | 40,661    |
| Copy & Paste | 4,650  | 1,208     |
| y Twitter    | 691    | 39,453    |

### The 5 best cocktail bars in Lisbon



### **Most Shared Stories**



## Top Channels (by shares)

|    |   | Shares  | Referrals | Ratio                                                               |
|----|---|---------|-----------|---------------------------------------------------------------------|
| #1 |   | 461,978 | 919,886   | On average, 1 <b>Dark Social</b> share generated 2 referrals        |
| #2 | f | 129,681 | 3,662,285 | On average, 1 <b>Facebook</b> share<br>generated 28 referrals       |
| #3 | y | 117,824 | 35,949    | On average, 1 <b>Twitter</b> share generated less than 1 referral   |
| #4 | 6 | 129,681 | 3,662,285 | On average, 1 <b>Reddit</b> share<br>generated 2 referrals          |
| #5 | 0 | 117,824 | 35,949    | On average, 1 <b>Instagram</b> share generated less than 1 referral |

The large majority of our shares, approximately