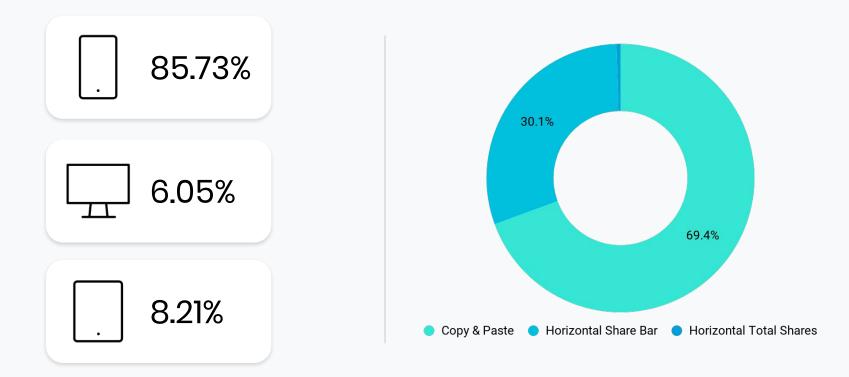

# Performance report for yoursite.com

1st July - 31st July, 2019

### **Performance Overview**

vs. previous period



Our visits were **above average** compared to the last 7 days. Our shares were **above average** compared to the last 7 days.

On average, 1 share generated 7 referrals.

19.62% of referrals visit more than 1 page.

### **Performance Overview**

Shares by device & tool



### **Most Shared Story**



|              | Shares | Referrals |
|--------------|--------|-----------|
| Facebook     | 933    | 40,661    |
| Copy & Paste | 4,650  | 1,208     |
| y Twitter    | 691    | 39,453    |

### The 5 best cocktail bars in Lisbon



### **Most Shared Stories**



## Top Channels (by shares)

|    |   | Shares  | Referrals | Ratio                                                               |
|----|---|---------|-----------|---------------------------------------------------------------------|
| #1 |   | 461,978 | 919,886   | On average, 1 <b>Dark Social</b> share generated 2 referrals        |
| #2 | f | 129,681 | 3,662,285 | On average, 1 <b>Facebook</b> share<br>generated 28 referrals       |
| #3 | y | 117,824 | 35,949    | On average, 1 <b>Twitter</b> sh